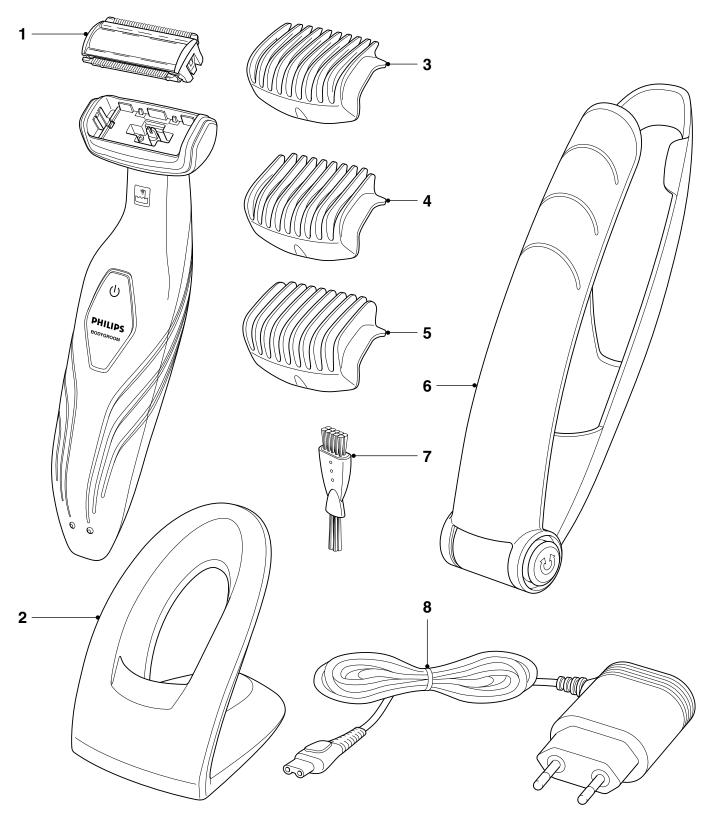

# **BG2026**

| Pos | Service code   | Description  |
|-----|----------------|--------------|
| - 1 | 4203 035 51110 | Shaving unit |
| 2   | 4222 036 20351 | Stand        |
| 3   | 4222 036 20321 | Comb 3 mm    |
| 4   | 4222 036 20331 | Comb 5 mm    |
| 5   | 4222 036 20341 | Comb 7 mm    |

| Pos | Service code   | Description      |
|-----|----------------|------------------|
| 6*  | 4222 036 20361 | Attachment       |
| 7   | 4222 036 02770 | Brush            |
| 8   | 4222 036 20821 | Power plug EU    |
|     | 4222 036 20881 | Power plug US    |
|     | 4222 036 20871 | Power plug AU/NZ |